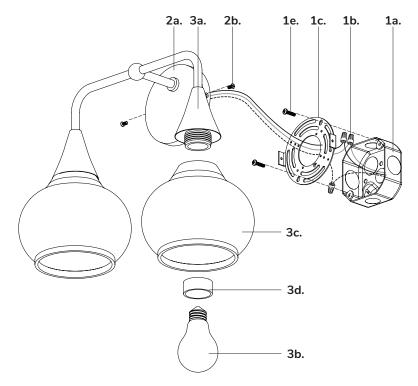

### Step 1

Remove fixture from its original package.

Separate mounting plate (1c) from canopy (2a) by removing canopy screws (2b).

## Step 3

Attach mounting plate (1c) to electrical junction box (1a) using junction box screws provided (1e) in hardware package.

# Step 4

Make proper electrical connections (black to hot "L", white to neutral "N",  $\boldsymbol{ground}$  to "GND") with wire nuts (1b) provided in hardware

## Step 5

Attach canopy (2a) to mounting plate (1c) with canopy screws (2b).

Attach shade (3c) to fixture (3a) and secure with shade connector (3d). Install the recommended lamp (3b) (not provided) (referred on the socket label for maximum wattage and type) to fixture socket.